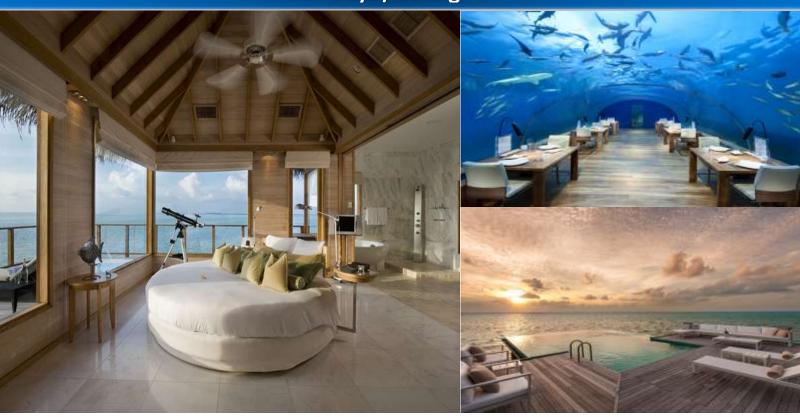

# Conrad Maldives Rangali Island 5\*

04 Days / 03 Nights

Conrad Maldives Rangali Island offers a choice of luxurious accommodation options, spread across two islands. The main Rangalifinolhu Island houses all of the resort's beach villas, whilst smaller Rangali Island is home to luxurious water villas and the Spa Retreat features both family Water Villas and Retreat Water Villas which have their own private spa treatment room.