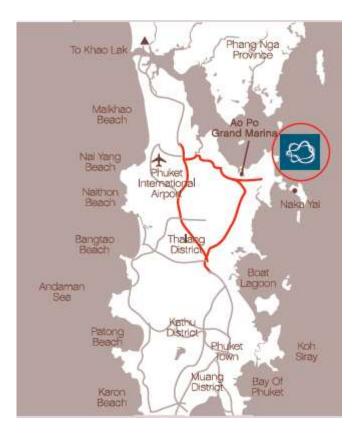

#### Day 1: Arrival – Phuket

Arrival at Phuket's airport, meet & assist and private transfer to Ao Por Grand Marina Pier Continue by Join Speedboat transfer to Naka Island Resort and check-in at 15:00. Overnight

#### Day 4: The Naka – Patong Beach

Breakfast at the Hotel & check out at 12:00. Join Speedboat transfer from Resort to Ao Por Marina. Private transfer by car to Kalima Resort. Free Day at Leisure.